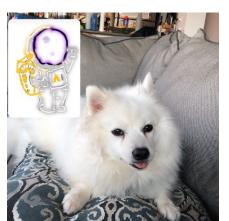

## **CAPTAIN ADLER... THE FLATSTRONAUT!**

#### WHAT IS A FLATSTRONAUT?

Captain Adler is our paper astronaut! They're a great travel companion and love floating around the museum checking out our exhibitions, catching sky shows, and meeting our guests. Now Captain Adler can come home with you!

#### **READY TO LAUNCH?**

- 1. Print out Captain Adler.
- 2. Color them however you want!
- 3. Cut out your design.
- 4. Snap a photo while you're exploring around your home.
- 5. Tell us about your adventure by tagging #Flatstronaut and @adlerplanet on Instgram and Twitter.

TOO MUCH FUN!

### **CAPTAIN ADLER IN ACTION!**











# CAPTAIN ADLER

The Flatstronaut





## SHARE WITH US!

Tag #Flatstronaut and @adlerplanet on Instagram and Twitter.