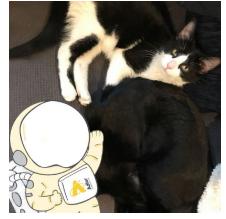

## **CAPTAIN ADLER... THE FLATSTRONAUT!**

#### WHAT IS A FLATSTRONAUT?

Captain Adler is our paper astronaut! They're a great travel companion and love floating around the museum checking out our exhibitions, catching sky shows, and meeting our guests. Now Captain Adler can come home with you!

#### **READY TO LAUNCH?**

- 1. Print out Captain Adler.
- 2. Color them however you want!
- 3. Cut out your design.
- 4. Snap a photo while you're exploring around your home.
- 5. Tell us about your adventure by tagging #Flatstronaut and @adlerplanet on Instgram and Twitter.

TOO MUCH FUN!

### **CAPTAIN ADLER IN ACTION!**











# CAPTAIN ADLER

The Flatstronaut





## SHARE WITH US!

Tag #Flatstronaut and @adlerplanet on Instagram and Twitter.