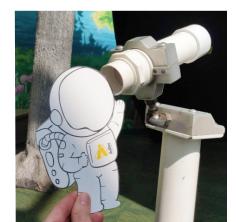

## **CAPTAIN ADLER... THE FLATSTRONAUT!**

#### WHAT IS A FLATSTRONAUT?

Captain Adler is our paper astronaut! They're a great travel companion and love floating around the museum checking out our exhibitions, catching sky shows, and meeting our guests. Now Captain Adler can come home with you!

#### **READY TO LAUNCH?**

- 1. Print out Captain Adler.
- 2. Color them however you want!
- 3. Cut out your design.
- 4. Snap a photo while you're exploring around your home.
- 5. Tell us about your adventure by tagging #Flatstronaut and @adlerplanet on Instgram and Twitter.

TOO MUCH FUN!

### **CAPTAIN ADLER IN ACTION!**











# CAPTAIN ADLER

The Flatstronaut





## SHARE WITH US!

Tag #Flatstronaut and @adlerplanet on Instagram and Twitter.